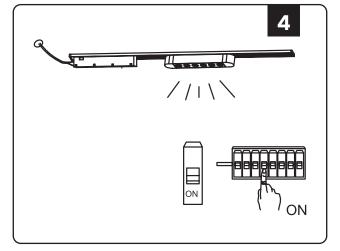

### **INSTALLATION INSTRUCTIONS**

- 1. Turn off the power.
- 2. Fix the guide rail strip to the ceiling with screws.
- 3. Install the power supply and connect it to the market.
- 4. After checking that there are no errors, install the lamp and turn on the power switch to use it.