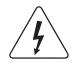

#### **WARNING**

- 1. Please make sure to turn off the power before starting the installation.
- 2. For Indoor Use only

This marking indicates that this product should not be disposed of with other household wastes.

### **INSTALLATION INSTRUCTIONS**

- 1. Turn off the power.
- 2. Fix the guide rail strip to the ceiling with screws.
- 3. Install the power supply and connect it to the market.
- 4. After checking that there are no errors, install the lamp and turn on the power switch to use it.