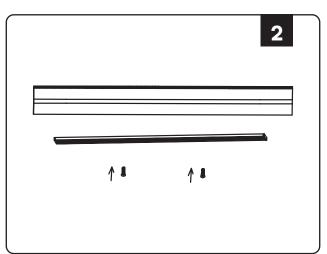

### **INSTALLATION INSTRUCTIONS**

- 1. Turn off the power.
- 2. Fix the guide rail strip to the ceiling with screws.
- 3. Install the power supply and connect it to the market.
- 4. After checking that there are no errors, install the lamp and turn on the power switch to use it.